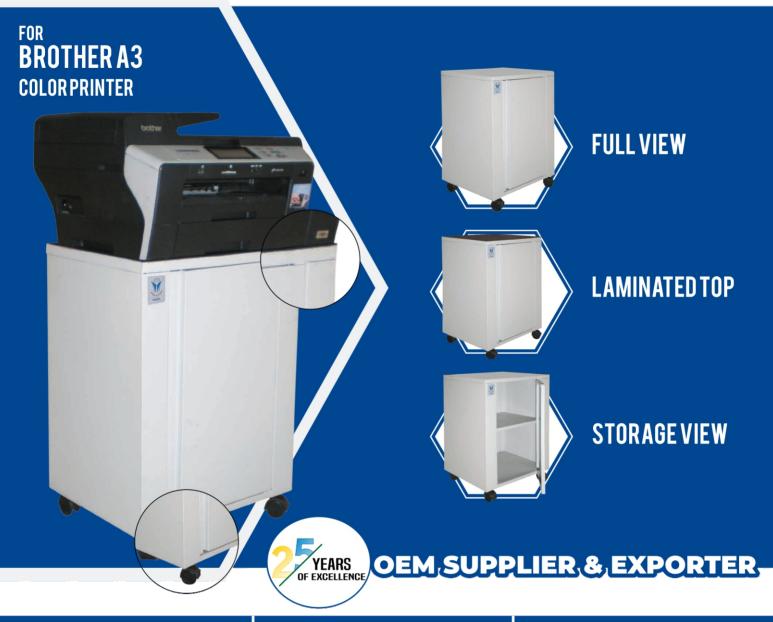

## **COPIER MATCHING STANDS**

Designed aesthetically, these stands look like an extension of the copier making it look like one piece. These stands are built robustly and designed to with-stand the weight of the copier.

#### LAMINATED ANTI-SKID TOP

These stands come equipped with laminated anti-skid top which helps in holding the copier in place.