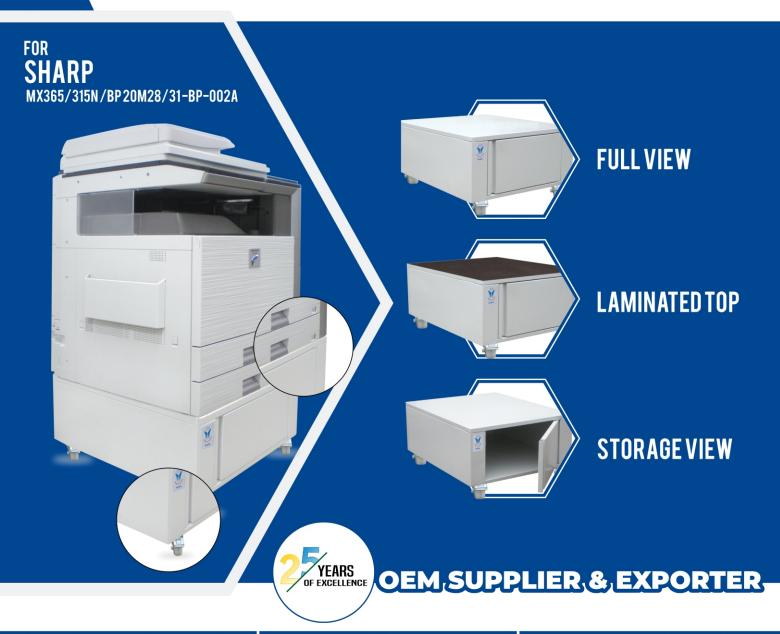

#### **COPIER MATCHING STANDS**

Designed aesthetically, these stands look like an extension of the copier making it look like one piece. These stands are built robustly and designed to with-stand the weight of the copier.

### LAMINATED ANTI-SKID TOP

These stands come equipped with laminated anti-skid top which helps in holding the copier in place.